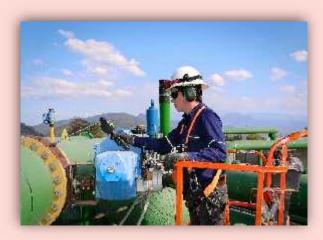

#### **GEOTHERMAL POWER PLANTS**

Geothermal power is a clean, practically emission-free renewable energy resource generated from reservoirs of hot water that are heated by magma, deep beneath the earth's surface thus producing steam and brine, which are used to turn our geothermal power plants' turbines and produce electricity.

Geothermal energy power plants harness a natural and locally available energy source and enables providing baseload electricity 24/7. Most importantly, geothermal energy offers an environmentally friendly energy alternative that produces practically no GHG emissions.