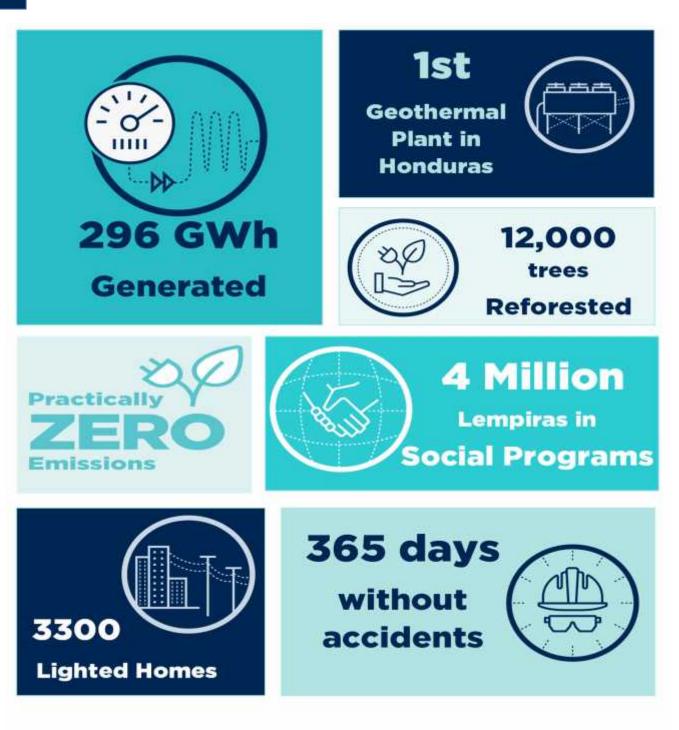

**CLIMATE MITIGATION:** GeoPlatanares has planted 36,000 trees since the start of operations in 2017 to date in coordination with the state's environmental entities to determine which areas are most in need of reforestation. This has also been done with the accompaniment of schoolchildren in the area to instill the love and care of children and adolescents towards the nature that surrounds us.

GeoPlatanares operating activities from our facility and purchased electricity, which include offices in San Pedro Sula, corporate automobile fleet and other contributors. that is direct and indirect GHG our emissions. 48.02 **CO2** were emissions of approximately tons in **2019.** Besides, our power plant facility generated more than 296 GWh of electricity. Note that the reported GWh is not counted as part of our calculation of direct and indirect emissions as the electricity generated is sold to utilities and is counted as part of their own emissions reporting.