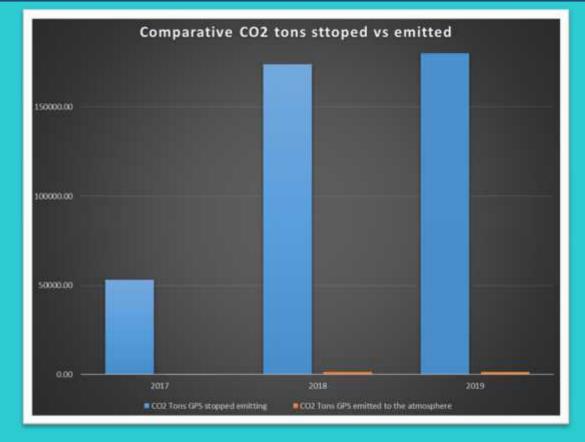

Approximately 21,266 liters of fuel were used in various activities producing an approximate 48.19 tons of CO2 to the atmosphere, committing ourselves to reduce this number by 2019. An approximate 800 kg of organic waste was taken by the cleaning train to the municipal dump; 5 kg of metal and 1344 liters of oil burned, these last two were recycled, this activity being paramount for sustainable development.