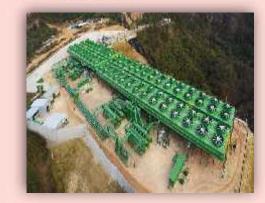

#### WHO WE ARE

Geotérmica Platanares S.A. de C.V., ("GeoPlatanares", "GPS", "We", "Our", "Us", or "the Company") develops its 38 MW geothermal generation plant in Campo Platanares, Community of San Andrés Minas, municipality of La Unión, Copán, Honduras.

#### **GEOTHERMAL POWER PLANTS**

Geothermal power is a clean, practically emission-free renewable energy resource generated from reservoirs of hot water that are heated by magma, deep beneath the earth's surface thus producing steam and brine, which are used to turn our geothermal power plants' turbines and produce electricity.