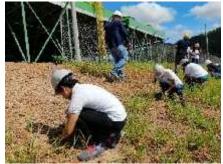

**CLIMATE MITIGATION:** GeoPlatanares has planted 36,000 trees since the start of operations in 2017 to date in coordination with the state's environmental entities to determine which areas are most in need of reforestation. This has also been done with the accompaniment of schoolchildren in the area to instill the love and care of children and adolescents towards the nature that surrounds us.