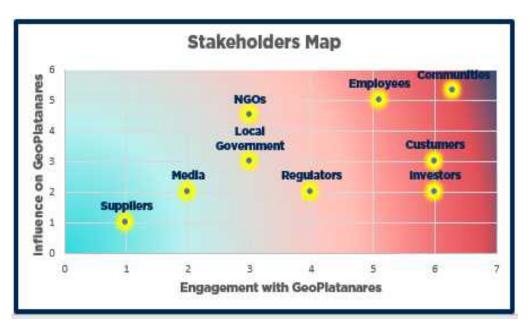

#### **Stakeholder Groups Engaged by the Organization**

GeoPlatanares regularly engages with various groups of internal and external stakeholders in the context of our business operations. GPS' management and relevant representatives who engage directly with stakeholder groups, in order to better assess the methods of engagement and the material interests of these stakeholders, and as part of the Company's materiality assessment that we conducted according to the best practice recommendations of the GRI, Acorn International surveyed stakeholder groups to and verify our management's the various departmental representatives' assessments of relevant stakeholder groups for us.

The main stakeholder groups that were identified as relevant for the organization are below: