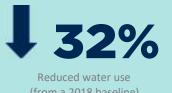

In 2019, 1,663.07 m3 of water were used for the use of GPS employees in the control room and 125.18 m3 of water for maintenance of the plant, adding up to a total of 1788.25 m3 of water used. It was contemplated for 2019 to be used more efficient water and we lowered it a 32% from a 2018 baseline.