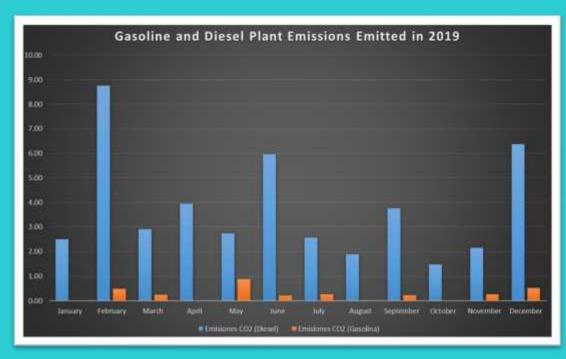

Approximately 21,266 liters of fuel were used in various activities producing an approximate 48.19 tons of CO2 to the atmosphere, committing ourselves to reduce this number by 2019. An approximate 800 kg of organic waste was taken by the cleaning train to the municipal dump; 5 kg of metal and 1344 liters of oil burned, these last two were recycled, this activity being paramount for sustainable development.