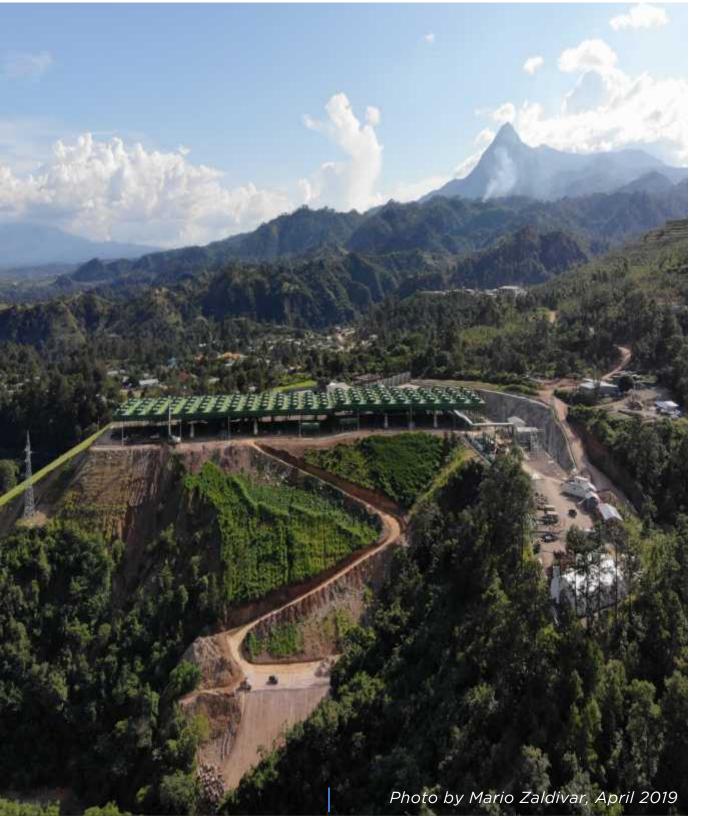

#### WHO WE ARE

Geotérmica Platanares S.A. de C.V., ("GeoPlatanares", "GPS", "We", "Our", "Us", or "the Company") develops its 38 MW geothermal generation plant in Campo Platanares, Community of San Andrés Minas, municipality of La Unión, Copán, Honduras.

Placed at the western of the country about 26 km from the border with Guatemala, 16 km west of the city of Santa Rosa de Copán.

As an Ormat subsidiary our headquarters are located in Reno, Nevada and our major manufacturing facility is located in Yavne, Israel. As of the date of this report, Ormat operates power plants that are in the U.S., Honduras, Indonesia, Kenya, Guatemala and Guadeloupe (French Caribbean).