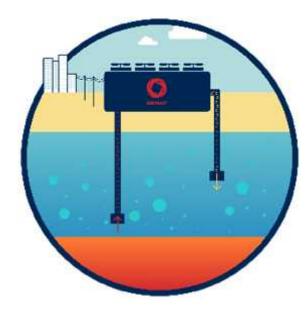

#### **GEOTHERMAL POWER PLANTS**

Geothermal power is a clean, practically emission-free renewable energy resource generated from reservoirs of hot water that are heated by magma, deep beneath the earth's surface thus producing steam and brine, which are used to turn our geothermal power plants' turbines and produce electricity.

#### **Management of the Geothermal Resource and its By-Products**

A key sustainability driver for geothermal power generation is the conservation and recycling of the geothermal resource - brine - which is composed of water, salts and other minerals that carry the heat from deep underground to the geothermal power plant on the earth's surface.

Our geothermal power plant involves reinjection and recirculation of the geothermal resource in what is known as "closed loop" system. This method continuously recharges geothermal systems by maintaining consistent geothermal fluid flow and pressures. Reinjection of brine and condensate help reduce production-related pressure drawdown and promote enhanced thermal energy extraction from the heated rocks within the reservoir. Importantly, reinjection also avoids by-products from emitted geothermal steam and the need for disposal of wastewater as well as visual impacts in the form of an emitted plumes from the cooling process.