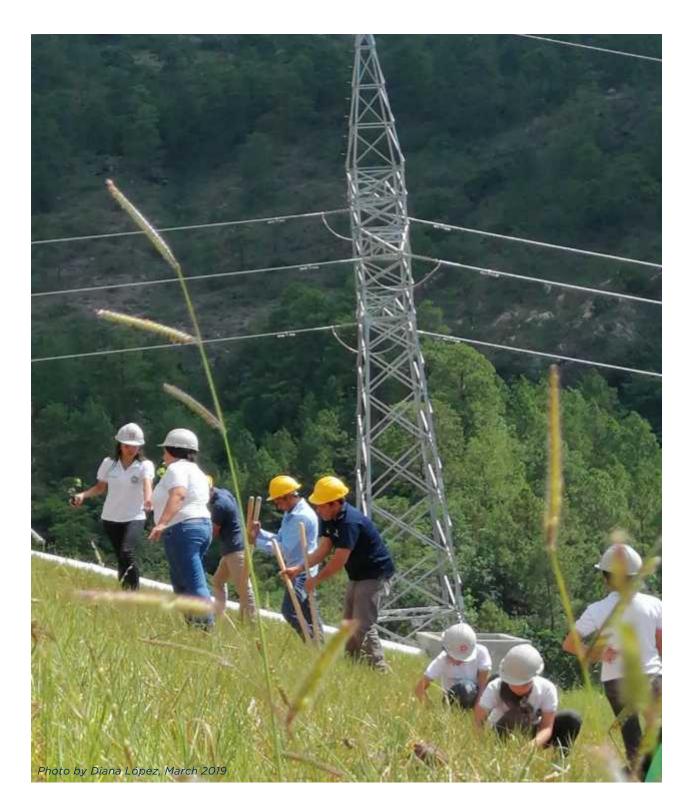

**CLIMATE MITIGATION:** GeoPlatanares has planted 36,000 trees since the start of operations in 2017 to date in coordination with the state's environmental entities to determine which areas are most in need of reforestation. This has also been done with the accompaniment of schoolchildren in the area to instill the love and care of children and adolescents towards the nature that surrounds us.