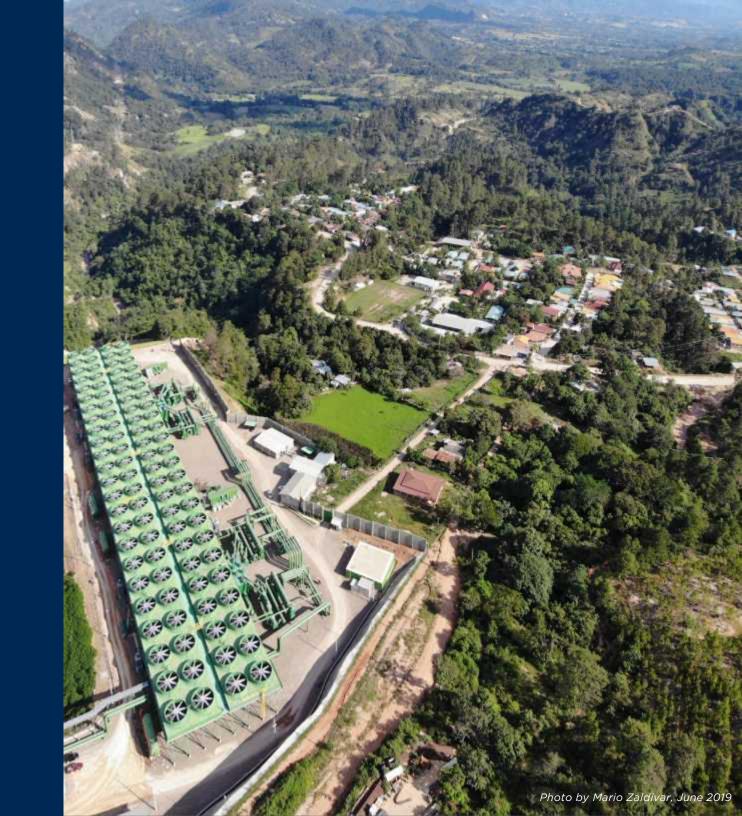

#### WHO WE ARE

Geotérmica Platanares S.A. de C.V., ("GeoPlatanares", "GPS", "We", "Our", "Us", or "the Company") develops its 38 MW geothermal generation plant in Campo Platanares, Community of San Andrés Minas, municipality of La Unión, Copán, Honduras.

Placed at the western of the country about 26 km from the border with Guatemala, 16 km west of the city of Santa Rosa de Copán.

As an Ormat subsidiary our headquarters are located in Reno, Nevada and our major manufacturing facility is located in Yavne, Israel. As of the date of this report, Ormat operates power plants that are in the U.S., Honduras, Indonesia, Kenya, Guatemala and Guadeloupe (French Caribbean).