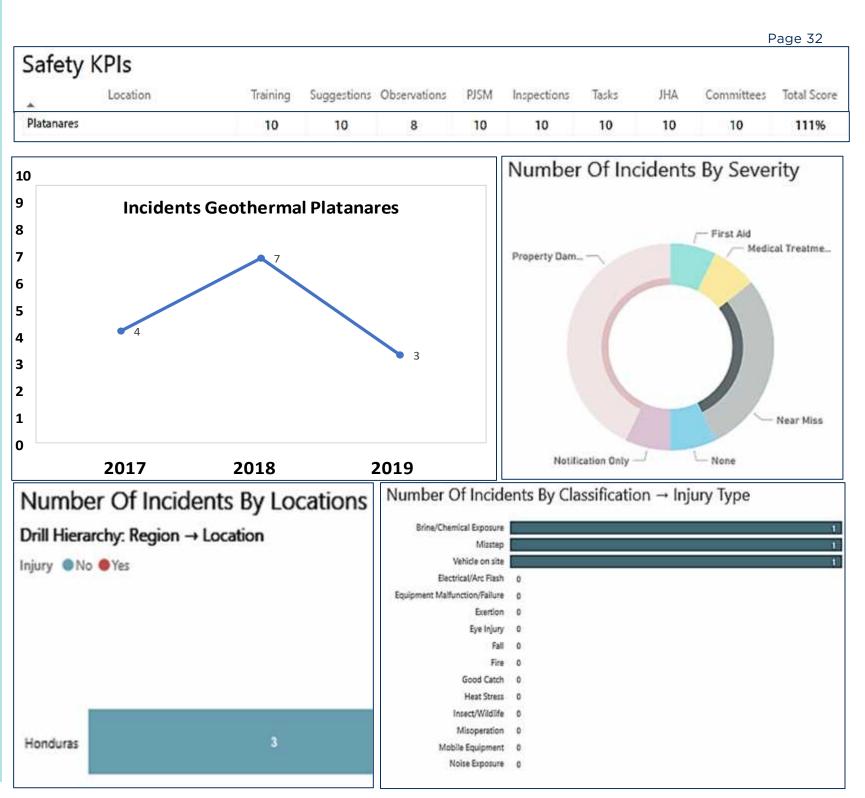

### OCCUPATIONAL HEALTH AND INDUSTRIAL SAFETY, OPERATION AND EMERGENCY PLANS

The concepts that are at the top of the GeoPlatanares organizational culture is that safety comes first, therefore, whatever the activity of an employee of GeoPlatanares, the company is concerned with giving All the necessary resources to do your job in the safest and most efficient way to minimize any risk to the maximum, from that account we have been more than 500 days without any type of accident. This implies a constant training program and the implementation of KPIs (Keep performance Indicators) so that all employees become participants and supervisors while all of them comply with established safety standards. We believe that in a short time GeoPlatanares has become a reference in Honduras on the subject of industrial security.