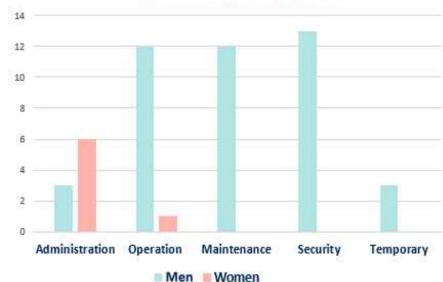

ojects or tasks and to address other professional capacities, as needed.

On the right side is a breakdown of GeoPlatanares' employees per age, gender and employment type at year-end 2019.

### **Equality in Employment**

Our employees are diverse. They are of varying ages, genders, and cultural or religious backgrounds. Through our organizational values and the frameworks, policies and directives that guide our human resources and employment practices, we express our commitment to treating every equitably employee fairly and throughout their employment journey with us. This includes eliminating discrimination in our hiring and employment termination practices and ensuring that all employees are adequately accommodated and treated equally.



### GENDER DISTRIBUTION BY HIERARCHICAL LEVEL



AGE RANGE OF EMPLOYEES

De 18 a24

De 25 a 29

De 30 a 35

De 36 a 44

De 45 a 59

22%

12%



We work to ensure that our employees come from diverse age groups. The majority of our employees are between the ages of 25-35, but we also have a significant number of employees who are age 45 and older as well as 24 and younger. As an equal opportunity employer, we do not discriminate against employees on the basis of their age.

Furthermore, as an equal opportunity employer, all qualified applicants for employment with GPS receive consideration for employment without regard to race, sex, age, color, religion, marital status, sexual orientation, gender identity, veteran status, status with regard to public assistance, source of income, national origin, citizenship status, disability, or any p