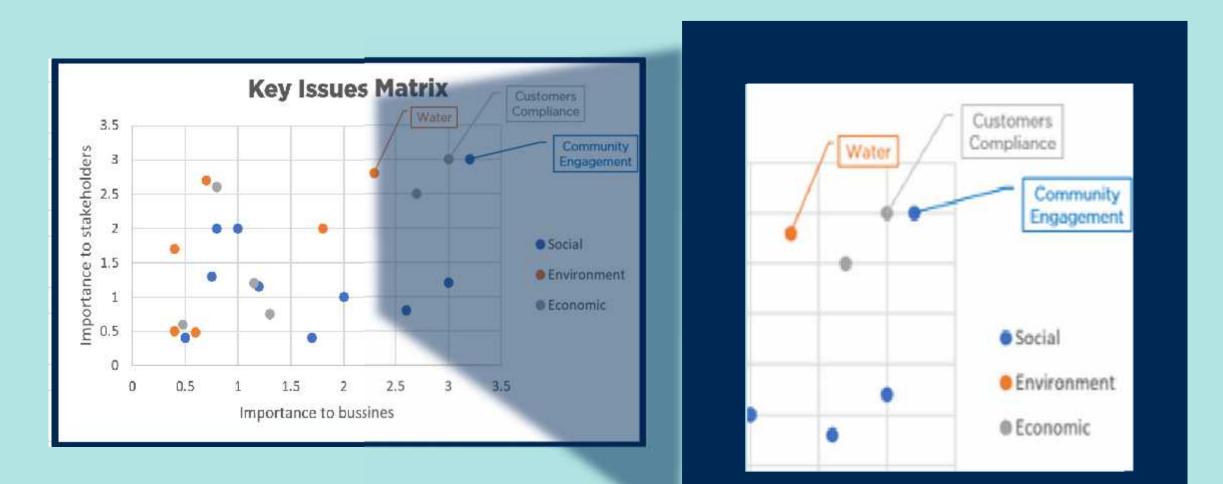

The resulting matrix (see chart) illustrates Community Engagement, Water and Customers Compliance as the social, environmental and economic issues that may have the greatest impact regarding our business and stakeholders.

The materiality results presented on the previous page show the relative correlation between matters of interest to GeoPlatanares' stakeholders and management in accordance with their significance to the Company's impacts on the one hand and our business strategy on the other. These issues – addressed in the scope of this report - reflect the significant economic, environmental and social impacts of the organization together with their degree of influence on the assessments and decisions of our groups of stakeholders.

The results of the materiality survey are presented on the previous page in two ways. In the first, the table where the material issues which are presented according to their level of significance to both our stakeholders and the Company, and are classified according to Economics & Governance, Environment and Social. In the second, in a graph matrix shows all the material issues together.