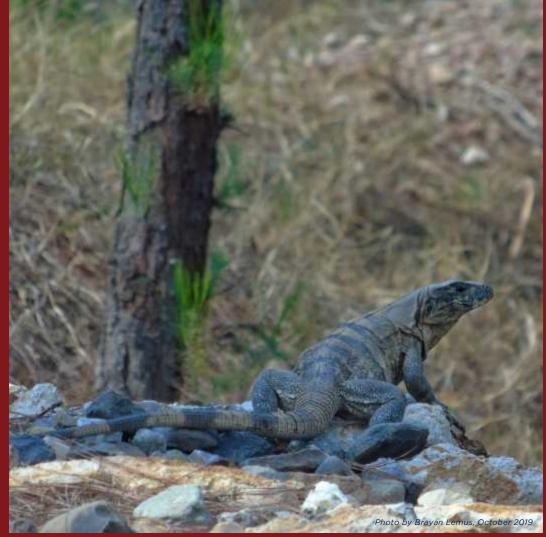

#### Measuring and Controlling Environmental Impacts: Waste, Management of Materials and Biodiversity Conservation

Geotérmica Platanares makes extensive efforts to minimize and mitigate our impacts on biodiversity and to manage our use of materials and resulting waste generation responsibly.

GPS maintains a multi-year plan for the continuous improvement of our environmental performance while constantly monitoring facility performance and reporting any incidents that may occur. In the context of the plan, we take into consideration relevant legal and regulatory requirements, which are continually mapped and monitored together with the standards set by various international operating guidelines and frameworks, such as ISO 14001 is used as a guideline for our activities. In addition, we engage in thorough dialogue with stakeholders, environmental NGOs and local communities to understand their concerns regarding the natural environment and biodiversity surrounding our facilities. We have established a grievance mechanism in most of the communities in our area of operation, enabling the local population to directly submit any issues of concern regarding waste management or biodiversity impacts directly to responsible individuals. We attempt to address any relevant such concerns in a timely and thorough manner.