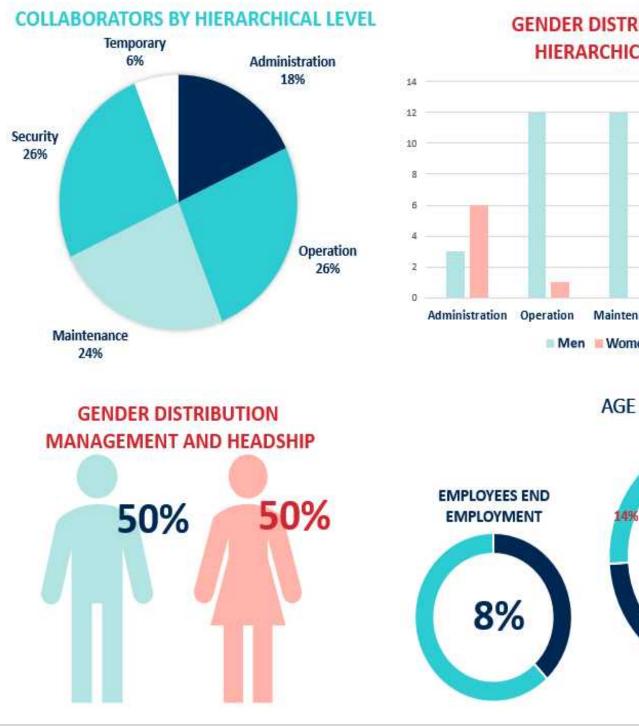

mainly employed for the completion of specific projects or tasks and to address other professional capacities, as needed.

On the right side is a breakdown of GeoPlatanares' employees per age, gender and employment type at year-end 2019.

### **Equality in Employment**

Our employees are diverse. They are of varying ages, genders, and cultural or religious backgrounds. Through our organizational values and the frameworks, policies and directives that guide our human resources and employment practices, we express our commitment to treating every equitably employee fairly and throughout their employment journey with us. This includes eliminating discrimination in our hiring and employment termination practices and ensuring that all employees are adequately accommodated and treated equally.



### GENDER DISTRIBUTION BY HIERARCHICAL LEVEL



AGE RANGE OF EMPLOYEES

De 18 a24

De 25 a 29

De 30 a 35

De 36 a 44

De 45 a 59

22%

12%



We work to ensure that our employees come from diverse age groups. The majority of our employees are between the ages of 25-35, but we also have a significant number of employees who are age 45 and older as well as 24 and younger. As an equal opportunity employer, we do not discriminate against employees on the basis of their age.

Furthermore, as an equal opportunity employer, all qualified applicants for employment with GPS receive consideration for employment without regard to race, sex, age, color, religion, marital status, sexual orientation, gender identity, veteran status, status with regard to public assistance, source of income, national