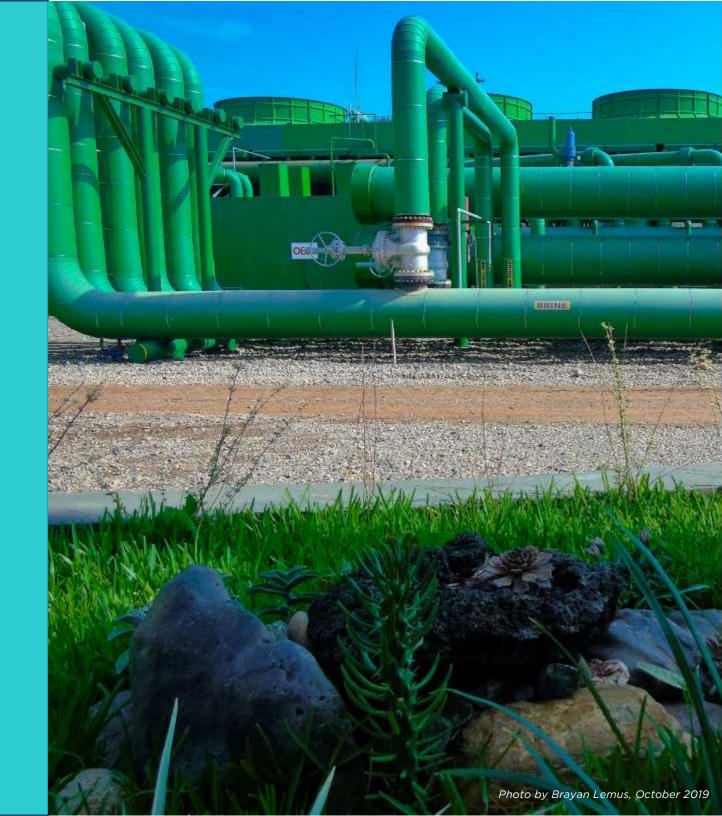

**MANAGEMENT OF THE RESOURCE** (brine), We cannot speak in environmentally sustainable terms if we do not make responsible use of the geothermal resource, for this reason the design of GeoPlatanares is predominantly based on a closed loop of the geothermal resource to avoid pouring brine or harmful material on open ground or over rivers, what we do in the case of brine is that we re-inject it into the subsoil in wells dedicated to this to complete the cycle

#### **Management of the Geothermal Resource and its By-Products**

A key sustainability driver for geothermal power generation is the conservation and recycling of the geothermal resource - brine - which is composed of water, salts and other minerals that carry the heat from deep underground to the geothermal power plant on the earth's surface.

Our geothermal power plant involves reinjection and recirculation of the geothermal resource in what is known as "closed loop" system. This method continuously recharges geothermal systems by maintaining consistent geothermal fluid flow and pressures. Reinjection of brine and condensate help reduce production-related pressure drawdown and promote enhanced thermal energy extraction from the heated rocks within the reservoir. Importantly, reinjection also avoids by-products from emitted geothermal steam and the need for disposal of wastewater as well as visual impacts in the form of an emitted plumes from the cooling process.