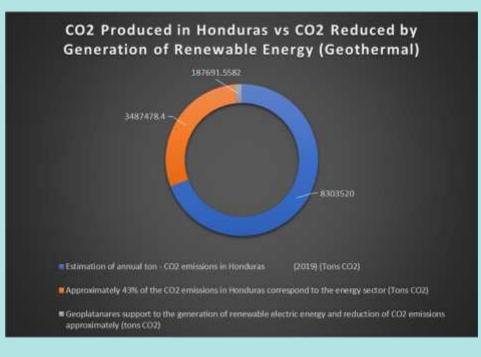

| Estimation of annual ton - CO2 emissions in Honduras | 8303520     |
|------------------------------------------------------|-------------|
| Approximately 43% of the CO2 emissions in Honduras   | 3487478.4   |
| Geoplatanares support to the generation of renewable | 1876915.582 |

| GEI Management energy sector in Honduras (C                                                                                        | O2 tons/year)              |
|------------------------------------------------------------------------------------------------------------------------------------|----------------------------|
| Estimation of annual ton - CO2 emissions in Honduras<br>(2019) (Tons CO2)                                                          | 8303520.00                 |
| Approximately 43% of the CO2 emissions in Honduras<br>correspond to the energy sector (Tons CO2)                                   | 3570513.60                 |
| renewable energy which produces zero CO2 emissions a<br>emissions                                                                  | nd helps to reduce CO2     |
| The calculation factor for renewable energy plants in Hondura                                                                      | s is 0.0006329 tonCO2 / kv |
| Geoplatanares support to the generation of renewable<br>electric energy and reduction of CO2 emissions<br>approximately (tons CO2) | 187691.5582                |
| Geoplatanares contributes annual in Energy Sector in<br>Honduras the reduction of tons CO2 aproximately.                           | 5.26%                      |
| Geoplatanares contributes annual in all sector in Honduras                                                                         | 2.26%                      |

GeoPlatanares operating activities from our facility and purchased electricity, which include offices in San Pedro Sula, corporate automobile fleet and other contributors. that is direct and indirect GHG our emissions. 48.02 **CO2** were emissions of approximately tons in **2019.** Besides, our power plant facility generated more than 296 GWh of electricity. Note that the reported GWh is not counted as part of our calculation of direct and indirect emissions as the electricity generated is sold to utilities and is counted as part of their own emissions reporting.